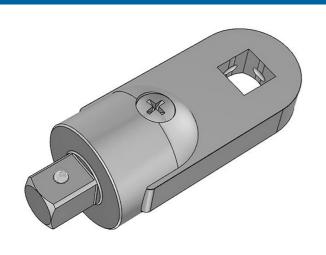

## **Crows Foot Adaptor 3/8"D**

Crows Foot Adaptor 3/8"D (M/F), designed to enable a standard torque wrench to be used with Laser 3/8"D Flexible Crows Foot Wrenches (Laser Part No. 7165). When using with a torque wrench in line an allowance for the increased length must be made to the wrench setting.

## **Additional Information**

- Designed to allow flexible crows foot wrenches to be used in line with any standard torque wrench or ratchet.
- Ideal for torqueing exhaust gas sensors and general engine sensors such as Lambda, EGT, Coolant Temperature, Knock Sensors etc.
- Turns standard 3/8"D torque wrenches into spanner type torque wrenches.
- · Not for use with air tools.
- · EU Registered Design. Made in Sheffield.