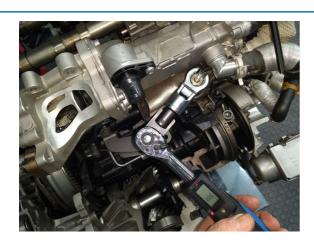

## **Crows Foot Adaptor 3/8"D**

Crows Foot Adaptor 3/8"D (M/F), designed to enable a standard torque wrench to be used with Laser 3/8"D Flexible Crows Foot Wrenches (Laser Part No. 7165). When using with a torque wrench in line an allowance for the increased length must be made to the wrench setting.

## **Additional Information**

- Designed to allow flexible crows foot wrenches to be used in line with any standard torque wrench or ratchet.
- Ideal for torqueing exhaust gas sensors and general engine sensors such as Lambda, EGT, Coolant Temperature, Knock Sensors etc.
- Turns standard 3/8"D torque wrenches into spanner type torque wrenches.
- · Not for use with air tools.
- · EU Registered Design. Made in Sheffield.