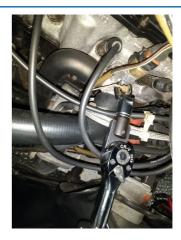

## **Crows Foot Adaptor 3/8"D**

Crows Foot Adaptor 3/8"D (M/F), designed to enable a standard torque wrench to be used with Laser 3/8"D Flexible Crows Foot Wrenches (Laser Part No. 7165). When using with a torque wrench in line an allowance for the increased length must be made to the wrench setting.

## **Additional Information**

- Designed to allow flexible crows foot wrenches to be used in line with any standard torque wrench or ratchet.
- Ideal for torqueing exhaust gas sensors and general engine sensors such as Lambda, EGT, Coolant Temperature, Knock Sensors etc.
- Turns standard 3/8"D torque wrenches into spanner type torque wrenches.
- · Not for use with air tools.
- · EU Registered Design. Made in Sheffield.