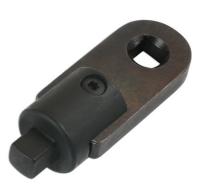

## **Crows Foot Adaptor 3/8"D**

Crows Foot Adaptor 3/8"D (M/F), designed to enable a standard torque wrench to be used with Laser 3/8"D Flexible Crows Foot Wrenches (Laser Part No. 7165). When using with a torque wrench in line an allowance for the increased length must be made to the wrench setting.

## **Additional Information**

- Designed to allow flexible crows foot wrenches to be used in line with any standard torque wrench or ratchet.
- Ideal for torqueing exhaust gas sensors and general engine sensors such as Lambda, EGT, Coolant Temperature, Knock Sensors etc.
- Turns standard 3/8"D torque wrenches into spanner type torque wrenches.
- · Not for use with air tools.
- · EU Registered Design. Made in Sheffield.