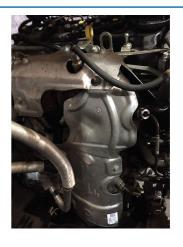

## **Additional Information**

- Designed to allow flexible crows foot wrenches to be used in line with any standard torque wrench or ratchet.
- Ideal for torqueing exhaust gas sensors and general engine sensors such as Lambda, EGT, Coolant Temperature, Knock Sensors etc.
- Turns standard 3/8"D torque wrenches into spanner type torque wrenches.
- · Not for use with air tools.
- · EU Registered Design. Made in Sheffield.