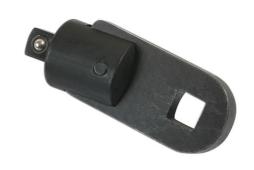

## **Crows Foot Adaptor 3/8"D**

Crows Foot Adaptor 3/8"D (M/F), designed to enable a standard torque wrench to be used with Laser 3/8"D Flexible Crows Foot Wrenches (Laser Part No. 7165). When using with a torque wrench in line an allowance for the increased length must be made to the wrench setting.